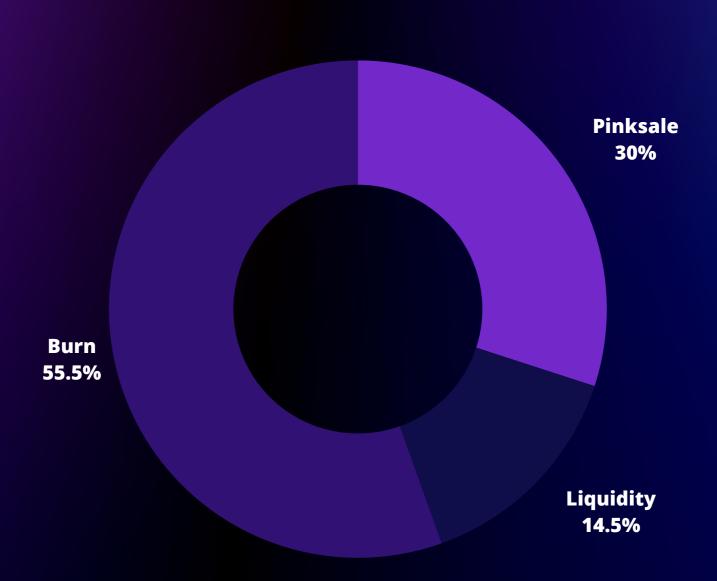

## 4. Token Distribution

4.1 ShibGO's Fun Pack
ShibGO's token distribution is designed to ensure everyone gets to join in the fun:

PinkSale Launch: 50% (500,000,000 tokens)

This big chunk of ShibGO tokens will be available for everyone during our PinkSale launch. We believe in a fair start, giving everyone the chance to jump into the fun right from the get-go.

Liquidity Pool: 30% (300,000,000 tokens)

A considerable portion of ShibGO tokens will be locked in the liquidity pool. It will ensure there's enough tokens for trading, keeping our token stable and the game rolling.

Marketing & Development: 15% (150,000,000 tokens)

This portion will be allocated to marketing ShibGO and its future development. These tokens will be used for promotional campaigns, partnerships, and further improving ShibGO. We want the world to hear about us and join the fun!

Community Airdrops: 5% (50,000,000 tokens)

As a way to thank our community for their support, 2% will be reserved for airdrops. This can happen at any time, so keep an eye out!

With this distribution model, we aim to ensure a balanced and sustainable token economy. The model has been designed with a long-term vision, facilitating the growth of our project and ensuring the maximum benefit for our community.